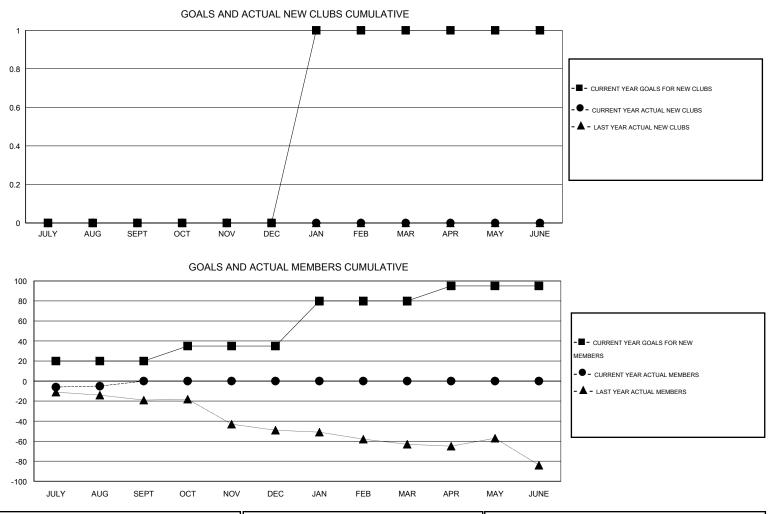

## District 36 O

Results as of: 8/31/2014

| GMT: Gary Wo  | ong              |                     | LOCATIO                    | ON OREGON                   | _             |                    |                                  |                              | GMT CA 1                    |  |
|---------------|------------------|---------------------|----------------------------|-----------------------------|---------------|--------------------|----------------------------------|------------------------------|-----------------------------|--|
| Clubs         |                  |                     |                            |                             | Members       |                    |                                  |                              |                             |  |
|               | RESU             | LTS FOR 2014-2015   |                            | RESULTS FOR 2014-2015       |               |                    |                                  |                              |                             |  |
| QUARTER       | NEW CLUB<br>GOAL | ACTUAL NEW<br>CLUBS | ACTUAL<br>DROPPED<br>CLUBS | ACTUAL NET<br>GAIN/<br>LOSS | QUARTER       | NEW MEMBER<br>GOAL | ACTUAL TOTAL<br>MEMBERS<br>ADDED | ACTUAL<br>DROPPED<br>MEMBERS | ACTUAL NET<br>GAIN/<br>LOSS |  |
| JULY/AUG/SEPT | 0                | 0                   | 0                          | 0                           | JULY/AUG/SEPT | 20                 | 18                               | 23                           | -5                          |  |
| OCT/NOV/DEC   | 0                | 0                   | 0                          | 0                           | OCT/NOV/DEC   | 15                 | 0                                | 0                            | 0                           |  |
| JAN/FEB/MAR   | 1                | 0                   | 0                          | 0                           | JAN/FEB/MAR   | 45                 | 0                                | 0                            | 0                           |  |
| APR/MAY/JUNE  | 0                | 0                   | 0                          | 0                           | APR/MAY/JUNE  | 15                 | 0                                | 0                            | 0                           |  |

| DROPPED CLUBS: 0 |    | 10 CLUBS OF 45 ADDED 1 OR MORE | GENDER DISTRIBUTION |                              |     |
|------------------|----|--------------------------------|---------------------|------------------------------|-----|
|                  |    | NEW MEMBERS                    | MALE                | 667 (61.36%)<br>420 (38.64%) |     |
| DROPPED MEMBERS  |    |                                |                     |                              |     |
| DECEASED         | 1  | CLICK HERE FOR HEALTH          |                     |                              |     |
| CLUB CANCELLED   | 0  | ASSESSMENT DATA                | FAMILY UNIT MEMBERS |                              | 220 |
| OTHER            | 22 |                                | HEAD OF HOUSEHOLD   | 106                          |     |
| TOTAL            | 23 |                                | NON-HEAD OF HOUSEHO | 114                          |     |